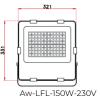

| Modelo                               | Dimensiones                        |
|--------------------------------------|------------------------------------|
| Aw-LFL-150W-230V<br>Aw-LFL-200W-230V | L321*W65*H331MM<br>L351*W68*H361MM |
|                                      |                                    |

Aw-LFL-200W-230V