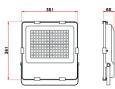

| Modelo                               | Dimensiones                        |
|--------------------------------------|------------------------------------|
| Aw-LFL-150W-230V<br>Aw-LFL-200W-230V | L321*W65*H331MM<br>L351*W68*H361MM |
|                                      |                                    |