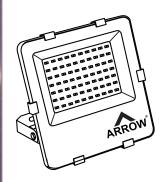

. . . . . . . . . . . . . . . .

> > . . . . . .

With uniform photometric distribution, this LED spotlight achieves high luminous efficiency with 150Lm/w.

Thanks to a robust aluminum housing with a safety glass cover, the Arrow® floodlight with IP66 certification is ideal for outdoor lighting, as a wall mount around building facades, gardens, sports courts such as paddle tennis or tennis and even outdoor parking lots.

#### Led projector characteristics

- Robust aluminum structure
- Hermetic equipment with IP66
- High impact resistance of IK08
- Suitable for outdoor use
- Temperature from -40°C to +50°C
- Static Integrated Driver

#### **TECHNICAL CHARACTERISTICS**

ARROW

- > Housing: Cast Aluminum
- > Conductivity: 96 W/m K
- > Led: Sanan
- > CRI: Ra>80
- > SDCM: <6
- Power factor: >0.95
- > Constant Current: 1,05A
- > Power Supply: 100-277V, 50/60Hz
- > Driver efficiency: >90%
- Lamp Lum. Efficiency: 150LmW
- > Surge protection: 4KV
- Beam Angle: 120°
- Impact test: IK08
- > Operating temp: -40~50 °C
- Life Time: 50,000H