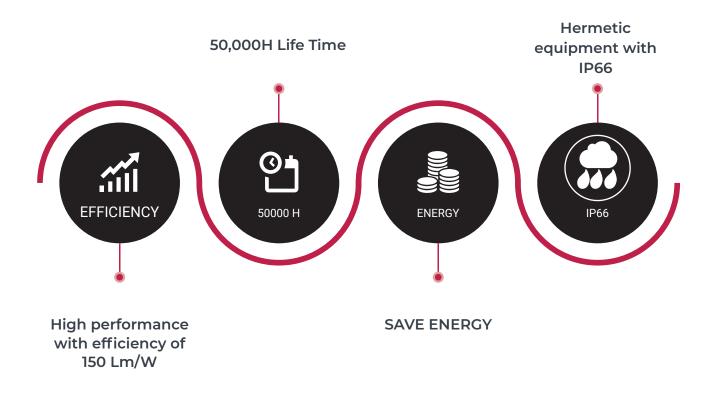

. . . . . . . . . . . . . . . .

> > . . . . . .

With uniform photometric distribution, this LED spotlight achieves high luminous efficiency with 150Lm/w.

Thanks to a robust aluminum housing with a safety glass cover, the Arrow® floodlight with IP66 certification is ideal for outdoor lighting, as a wall mount around building facades, gardens, sports courts such as paddle tennis or tennis and even outdoor parking lots.

#### Led projector characteristics

- Robust aluminum structure
- Hermetic equipment with IP66
- High impact resistance of IK08
- Suitable for outdoor use
- Temperature from -40°C to +50°C
- Static Integrated Driver

#### **TECHNICAL CHARACTERISTICS**

ARROW

- > Housing: Cast Aluminum
- > Conductivity: 96 W/m K
- > Led: Sanan
- > CRI: Ra>80
- > SDCM: <6
- Power factor: >0.95
- > Constant Current: 1,05A
- > Power Supply: 100-277V, 50/60Hz
- > Driver efficiency: >90%
- Lamp Lum. Efficiency: 150LmW
- > Surge protection: 4KV
- Beam Angle: 120°
- Impact test: IK08
- > Operating temp: -40~50 °C
- Life Time: 50,000H